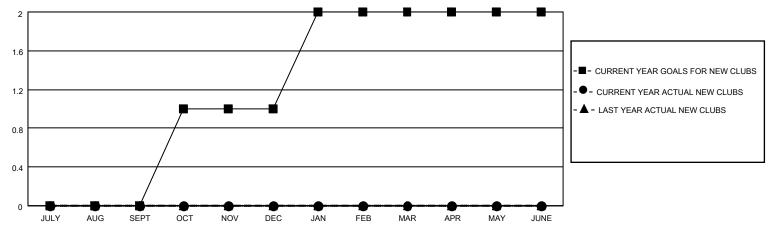

## Clubs Members **RESULTS FOR 2020-2021 RESULTS FOR 2020-2021** NEW CLUB GOAL NEW CLUBS DROPPED CLUBS MEMBER GROWTH NET MEMBER GROWTH DROPPED QUARTER QUARTER **GOAL ACTUAL** MEMBERS ACTUAL (including transfers) 0 0 0 JULY/AUG/SEPT JULY/AUG/SEPT 50 21 36 1 1 50 22 79 OCT/NOV/DEC OCT/NOV/DEC 0 0 JAN/FEB/MAR JAN/FEB/MAR 55 6 18 25 0 0 APR/MAY/JUNE APR/MAY/JUNE

## GOALS AND ACTUAL NEW CLUBS CUMULATIVE