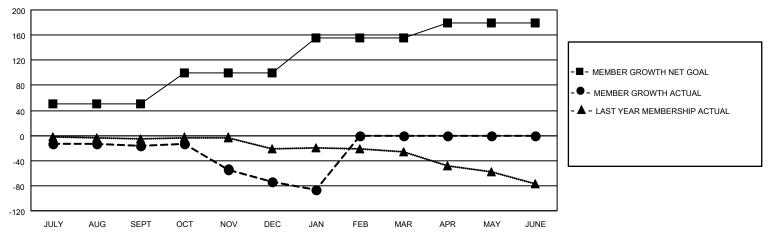

## Clubs Members **RESULTS FOR 2020-2021 RESULTS FOR 2020-2021** NEW CLUB GOAL NEW CLUBS DROPPED CLUBS MEMBER GROWTH NET MEMBER GROWTH DROPPED QUARTER QUARTER **GOAL ACTUAL** MEMBERS ACTUAL (including transfers) 0 0 0 JULY/AUG/SEPT JULY/AUG/SEPT 50 21 36 1 1 50 22 79 OCT/NOV/DEC OCT/NOV/DEC 0 0 JAN/FEB/MAR JAN/FEB/MAR 55 6 18 25 0 0 APR/MAY/JUNE APR/MAY/JUNE

## GOALS AND ACTUAL MEMBERS CUMULATIVE

| DROPPED CLUBS: 1 |     | 17 CLUBS OF 59 ADDED 1 OR MORE<br>NEW MEMBERS | GENDER DISTRIBUTION                |                |     |
|------------------|-----|-----------------------------------------------|------------------------------------|----------------|-----|
|                  |     |                                               | MALE                               | 1,139 (80.67%) |     |
|                  |     |                                               | FEMALE                             | 273 (19.33%)   |     |
| DROPPED MEMBERS  |     |                                               |                                    | ,              |     |
| DECEASED         | 23  | CLICK HERE FOR CUMULATIVE                     | TOTAL FAMILY UNIT MEMBERS          |                | 156 |
| CLUB CANCELLED   | 38  | MEMBERSHIP DATA                               | FAMILY MEMBERS PAYING HALF 79 DUES |                | 70  |
| OTHER            | 72  |                                               |                                    |                | 79  |
| TOTAL            | 133 |                                               |                                    |                |     |